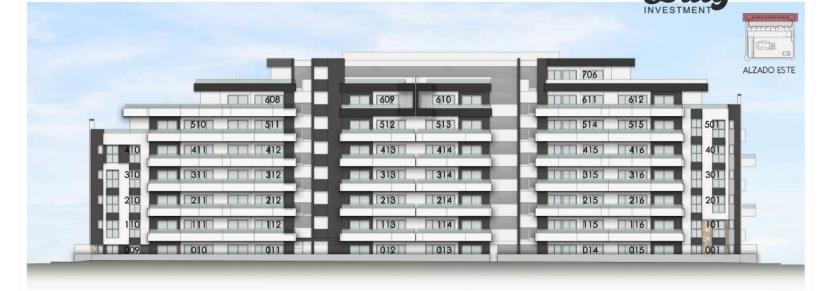

|     |   |              |        |     |      | DL       | JLY SA     | N MIG       | UEL C      | <b>DE SALINA</b>  | S         |                  |        |          |           |
|-----|---|--------------|--------|-----|------|----------|------------|-------------|------------|-------------------|-----------|------------------|--------|----------|-----------|
| APP |   | Floor        | Model  | Bed | Bath | m2 Built | m2 terrace | Orientation | Parking    | storage/bike area | Furniture | A/C &White Goods | FASE   | delivery | PRICE     |
| 1   | 0 | Ground Floor | CORNER | 2   | 2    | 75 m2    | min 65 m2  | WEST        | undeground | OPEN              | included  | included         | FASE 2 | abr27    | 289.000€  |
| 2   | 0 | Ground Floor | CENTER | 2   | 2    | 70 M2    | min 65 m2  | WEST        | undeground | OPEN              | included  | included         | FASE 2 | abr27    | 269.000€  |
| 3   | 0 | Ground Floor | CENTER | 2   | 2    | 70 M2    | min 65 m2  | WEST        | undeground | OPEN              | included  | included         | FASE 2 | abr27    | 269.000€  |
| 4   | 0 | Ground Floor | CENTER | 2   | 2    | 70 M2    | min 65 m2  | WEST        | undeground | OPEN              | included  | included         | FASE 2 | abr27    | 269.000€  |
| 5   | 0 | Ground Floor | CENTER | 2   | 2    | 70 M2    | min 65 m2  | WEST        | undeground | OPEN              | included  | included         | FASE 1 | dic26    | 269.000€  |
| 6   | 0 | Ground Floor | CENTER | 2   | 2    | 70 M2    | min 65 m2  | WEST        | undeground | OPEN              | included  | included         | FASE 1 | dic26    | 269.000€  |
| 7   | 0 | Ground Floor | CENTER | 2   | 2    | 70 M2    | min 65 m2  | WEST        | undeground | OPEN              | included  | included         | FASE 1 | dic26    | 269.000€  |
| 8   | 0 | Ground Floor | CENTER | 2   | 2    | 70 M2    | min 65 m2  | WEST        | undeground | OPEN              | included  | included         | FASE 1 | dic26    | 269.000€  |
| 9   | 0 | Ground Floor | CORNER | 2   | 2    | 75 m2    | min 65 m2  | WEST        | undeground | OPEN              | included  | included         | FASE 1 | dic26    | 299.000€  |
| 10  | 0 | Ground Floor | CENTER | 2   | 2    | 70 M2    | min 35 m2  | EAST        | undeground | OPEN              | included  | included         | FASE 1 | dic26    | 244.000€  |
| 11  | 0 | Ground Floor | CENTER | 2   | 2    | 70 M2    | min 35 m2  | EAST        | undeground | OPEN              | included  | included         | FASE 1 | dic26    | 239.000€  |
| 12  | 0 | Ground Floor | CENTER | 2   | 2    | 70 M2    | min 35 m2  | EAST        | undeground | OPEN              | included  | included         | FASE 1 | dic26    | 239.000€  |
| 13  | 0 | Ground Floor | CENTER | 2   | 2    | 70 M2    | min 35 m2  | EAST        | undeground | OPEN              | included  | included         | FASE 1 | dic26    | 239.000€  |
| 14  | 0 | Ground Floor | CENTER | 2   | 2    | 70 M2    | min 35 m2  | EAST        | undeground | OPEN              | included  | included         | FASE 2 | abr27    | 239.000€  |
| 15  | 0 | Ground Floor | CENTER | 2   | 2    | 70 M2    | min 35 m2  | EAST        | undeground | OPEN              | included  | included         | FASE 2 | abr27    | 239.000€  |
| 101 | 1 | First Floor  | CORNER | 2   | 2    | 75 m2    | min 20 m2  | WEST        | undeground | OPEN              | included  | included         | FASE 2 | abr27    | 249.000€  |
| 102 | 1 | First Floor  | CENTER | 2   | 2    | 70 M2    | min 20 m2  | WEST        | undeground | OPEN              | included  | included         | FASE 2 | abr27    | 239.000€  |
| 103 | 1 | First Floor  | CENTER | 2   | 2    | 70 M2    | min 20 m2  | WEST        | undeground | OPEN              | included  | included         | FASE 2 | abr27    | 239.000€  |
| 104 | 1 | First Floor  | CENTER | 2   | 2    | 70 M2    | min 20 m2  | WEST        | undeground | OPEN              | included  | included         | FASE 2 | abr27    | 239.000€  |
| 105 | 1 | First Floor  | CENTER | 2   | 2    | 70 M2    | min 20 m2  | WEST        | undeground | OPEN              | included  | included         | FASE 1 | dic26    | 239.000€  |
| 106 | 1 | First Floor  | CENTER | 2   | 2    | 70 M2    | min 20 m2  | WEST        | undeground | OPEN              | included  | included         | FASE 1 | dic26    | 239.000€  |
| 107 | 1 | First Floor  | CENTER | 2   | 2    | 70 M2    | min 20 m2  | WEST        | undeground | OPEN              | included  | included         | FASE 1 | dic26    | 239.000€  |
| 108 | 1 | First Floor  | CENTER | 2   | 2    | 70 M2    | min 20 m2  | WEST        | undeground | OPEN              | included  | included         | FASE 1 | dic26    | 239.000€  |
| 109 | 1 | First Floor  | CENTER | 2   | 2    | 70 M2    | min 20 m2  | WEST        | undeground | OPEN              | included  | included         | FASE 1 | dic26    | 239.000€  |
| 110 | 1 | First Floor  | CORNER | 2   | 2    | 75 m2    | min 20 m2  | WEST        | undeground | OPEN              | included  | included         | FASE 1 | dic26    | 259.000€  |
| 111 | 1 | First Floor  | CENTER | 2   | 2    | 70 M2    | min 20 m2  | EAST        | OUTSIDE    | CLOSED            | included  | included         | FASE 1 | dic26    | 224.000€  |
| 112 | 1 | First Floor  | CENTER | 2   | 2    | 70 M2    | min 20 m2  | EAST        | OUTSIDE    | CLOSED            | included  | included         | FASE 1 | dic26    | 219.000€  |
| 113 | 1 | First Floor  | CENTER | 2   | 2    | 70 M2    | min 20 m2  | EAST        | OUTSIDE    | CLOSED            | included  | included         | FASE 1 | dic26    | 219.000€  |
| 114 | 1 | First Floor  | CENTER | 2   | 2    | 70 M2    | min 20 m2  | EAST        | OUTSIDE    | CLOSED            | included  | included         | FASE 1 | dic26    | 219.000€  |
| 115 | 1 | First Floor  | CENTER | 2   | 2    | 70 M2    | min 20 m2  | EAST        | OUTSIDE    | CLOSED            | included  | included         | FASE 2 | abr27    | 219.000€  |
| 116 | 1 | First Floor  | CENTER | 2   | 2    | 70 M2    | min 20 m2  | EAST        | OUTSIDE    | CLOSED            | included  | included         | FASE 2 | abr27    | 224.000 € |
| 201 | 2 | Second FI    | CORNER | 2   | 2    | 75 m2    | min 20 m2  | WEST        | undeground | OPEN              | included  | included         | FASE 2 | abr27    | 254.000€  |
| 202 | 2 | Second FI    | CENTER | 2   | 2    | 70 M2    | min 20 m2  | WEST        | undeground | OPEN              | included  | included         | FASE 2 | abr27    | 244.000€  |
| 203 | 2 | Second FI    | CENTER | 2   | 2    | 70 M2    | min 20 m2  | WEST        | undeground | OPEN              | included  | included         | FASE 2 | abr27    | 244.000€  |
| 204 | 2 | Second FI    | CENTER | 2   | 2    | 70 M2    | min 20 m2  | WEST        | undeground | OPEN              | included  | included         | FASE 2 | abr27    | 244.000€  |
| 205 | 2 | Second FI    | CENTER | 2   | 2    | 70 M2    | min 20 m2  | WEST        | undeground | OPEN              | included  | included         | FASE 1 | dic26    | 244.000€  |
| 206 | 2 | Second FI    | CENTER | 2   | 2    | 70 M2    | min 20 m2  | WEST        | undeground | OPEN              | included  | included         | FASE 1 | dic26    | 244.000€  |
| 207 | 2 | Second FI    | CENTER | 2   | 2    | 70 M2    | min 20 m2  | WEST        | undeground | OPEN              | included  | included         | FASE 1 | dic26    | 244.000€  |
| 208 | 2 | Second FI    | CENTER | 2   | 2    | 70,20 m2 | 22,80 m2   | WEST        | undeground | OPEN              | included  | included         | FASE 1 | dic26    | 244.000€  |
| 209 | 2 | Second FI    | CENTER | 2   | 2    | 70 M2    | min 20 m2  | WEST        | undeground | OPEN              | included  | included         | FASE 1 | dic26    | 244.000€  |
| 210 | 2 | Second FI    | CORNER | 2   | 2    | 75,69 m2 | 23,92 m2   | WEST        | undeground | OPEN              | included  | included         | FASE 1 | dic26    | 264.000€  |

| 211 | 2 | Second FI    | CENTER | 2 | 2 | 70 M2    | min 20 m2 | EAST | OUTSIDE    | CLOSED | included | included | FASE 1 | dic26 | 229.000€  |
|-----|---|--------------|--------|---|---|----------|-----------|------|------------|--------|----------|----------|--------|-------|-----------|
| 212 | 2 | Second FI    | CENTER | 2 | 2 | 70,20 m2 | 22,78 m2  | EAST | OUTSIDE    | CLOSED | included | included | FASE 1 | dic26 | 225.000€  |
| 213 | 2 | Second Fl    | CENTER | 2 | 2 | 70 M2    | min 20 m2 | EAST | OUTSIDE    | CLOSED | included | included | FASE 1 | dic26 | 225.000€  |
| 214 | 2 | Second FI    | CENTER | 2 | 2 | 70 M2    | min 20 m2 | EAST | OUTSIDE    | CLOSED | included | included | FASE 1 | dic26 | 225.000€  |
| 215 | 2 | Second FI    | CENTER | 2 | 2 | 70 M2    | min 20 m2 | EAST | OUTSIDE    | CLOSED | included | included | FASE 2 | abr27 | 225.000€  |
| 216 | 2 | Second FI    | CENTER | 2 | 2 | 70 M2    | min 20 m2 | EAST | OUTSIDE    | CLOSED | included | included | FASE 2 | abr27 | 229.000 € |
| 301 | 3 | Third Floor  | CORNER | 2 | 2 | 75 m2    | min 20 m2 | WEST | undeground | OPEN   | included | included | FASE 2 | abr27 | 259.000€  |
| 302 | 3 | Third Floor  | CENTER | 2 | 2 | 70 M2    | min 20 m2 | WEST | undeground | OPEN   | included | included | FASE 2 | abr27 | 249.000€  |
| 303 | 3 | Third Floor  | CENTER | 2 | 2 | 70 M2    | min 20 m2 | WEST | undeground | OPEN   | included | included | FASE 2 | abr27 | 249.000€  |
| 304 | 3 | Third Floor  | CENTER | 2 | 2 | 70 M2    | min 20 m2 | WEST | undeground | OPEN   | included | included | FASE 2 | abr27 | 249.000€  |
| 305 | 3 | Third Floor  | CENTER | 2 | 2 | 70 M2    | min 20 m2 | WEST | undeground | OPEN   | included | included | FASE 1 | dic26 | 249.000€  |
| 306 | 3 | Third Floor  | CENTER | 2 | 2 | 70 M2    | min 20 m2 | WEST | undeground | OPEN   | included | included | FASE 1 | dic26 | 249.000€  |
| 307 | 3 | Third Floor  | CENTER | 2 | 2 | 70 M2    | min 20 m2 | WEST | undeground | OPEN   | included | included | FASE 1 | dic26 | 249.000€  |
| 308 | 3 | Third Floor  | CENTER | 2 | 2 | 70 M2    | min 20 m2 | WEST | undeground | OPEN   | included | included | FASE 1 | dic26 | 249.000€  |
| 309 | 3 | Third Floor  | CENTER | 2 | 2 | 70 M2    | min 20 m2 | WEST | undeground | OPEN   | included | included | FASE 1 | dic26 | 249.000€  |
| 310 | 3 | Third Floor  | CORNER | 2 | 2 | 75 m2    | min 20 m2 | WEST | undeground | OPEN   | included | included | FASE 1 | dic26 | 269.000€  |
| 311 | 3 | Third Floor  | CENTER | 2 | 2 | 70 M2    | min 20 m2 | EAST | undeground | OPEN   | included | included | FASE 1 | dic26 | 239.000€  |
| 312 | 3 | Third Floor  | CENTER | 2 | 2 | 70 M2    | min 20 m2 | EAST | OUTSIDE    | CLOSED | included | included | FASE 1 | dic26 | 229.000 € |
| 313 | 3 | Third Floor  | CENTER | 2 | 2 | 70 M2    | min 20 m2 | EAST | OUTSIDE    | CLOSED | included | included | FASE 1 | dic26 | 229.000€  |
| 314 | 3 | Third Floor  | CENTER | 2 | 2 | 70 M2    | min 20 m2 | EAST | OUTSIDE    | CLOSED | included | included | FASE 1 | dic26 | 229.000€  |
| 315 | 3 | Third Floor  | CENTER | 2 | 2 | 70 M2    | min 20 m2 | EAST | OUTSIDE    | CLOSED | included | included | FASE 2 | abr27 | 224.000€  |
| 316 | 3 | Third Floor  | CENTER | 2 | 2 | 70 M2    | min 20 m2 | EAST | undeground | OPEN   | included | included | FASE 2 | abr27 | 239.000 € |
| 401 | 4 | Fourth Floor | CORNER | 2 | 2 | 75 m2    | min 20 m2 | WEST | undeground | OPEN   | included | included | FASE 2 | abr27 | 264.000€  |
| 402 | 4 | Fourth Floor | CENTER | 2 | 2 | 70 M2    | min 20 m2 | WEST | undeground | OPEN   | included | included | FASE 2 | abr27 | 254.000 € |
| 403 | 4 | Fourth Floor | CENTER | 2 | 2 | 70 M2    | min 20 m2 | WEST | undeground | OPEN   | included | included | FASE 2 | abr27 | 254.000€  |
| 404 | 4 | Fourth Floor | CENTER | 2 | 2 | 70 M2    | min 20 m2 | WEST | undeground | OPEN   | included | included | FASE 2 | abr27 | 254.000€  |
| 405 | 4 | Fourth Floor | CENTER | 2 | 2 | 70 M2    | min 20 m2 | WEST | undeground | OPEN   | included | included | FASE 1 | dic26 | 254.000 € |
| 406 | 4 | Fourth Floor | CENTER | 2 | 2 | 70 M2    | min 20 m2 | WEST | undeground | OPEN   | included | included | FASE 1 | dic26 | 254.000€  |
| 407 | 4 | Fourth Floor | CENTER | 2 | 2 | 70 M2    | min 20 m2 | WEST | undeground | OPEN   | included | included | FASE 1 | dic26 | 254.000€  |
| 408 | 4 | Fourth Floor | CENTER | 2 | 2 | 70 M2    | min 20 m2 | WEST | undeground | OPEN   | included | included | FASE 1 | dic26 | 254.000€  |
| 409 | 4 | Fourth Floor | CENTER | 2 | 2 | 70 M2    | min 20 m2 | WEST | undeground | OPEN   | included | included | FASE 1 | dic26 | 254.000€  |
| 410 | 4 | Fourth Floor | CORNER | 2 | 2 | 75 m2    | min 20 m2 | WEST | undeground | OPEN   | included | included | FASE 1 | dic26 | 279.000€  |
| 411 | 4 | Fourth Floor | CENTER | 2 | 2 | 70 M2    | min 20 m2 | EAST | undeground | OPEN   | included | included | FASE 1 | dic26 | 249.000€  |
| 412 | 4 | Fourth Floor | CENTER | 2 | 2 | 70 M2    | min 20 m2 | EAST | undeground | OPEN   | included | included | FASE 1 | dic26 | 239.000€  |
| 413 | 4 | Fourth Floor | CENTER | 2 | 2 | 70 M2    | min 20 m2 | EAST | undeground | OPEN   | included | included | FASE 1 | dic26 | 239.000€  |
| 414 | 4 | Fourth Floor | CENTER | 2 | 2 | 70 M2    | min 20 m2 | EAST | undeground | OPEN   | included | included | FASE 1 | dic26 | 239.000€  |
| 415 | 4 | Fourth Floor | CENTER | 2 | 2 | 70 M2    | min 20 m2 | EAST | undeground | OPEN   | included | included | FASE 2 | abr27 | 239.000€  |
| 416 | 4 | Fourth Floor | CENTER | 2 | 2 | 70 M2    | min 20 m2 | EAST | undeground | OPEN   | included | included | FASE 2 | abr27 | 249.000€  |
| 501 | 5 | Fifth Floor  | CORNER | 2 | 2 | 75 m2    | min 20 m2 | WEST | undeground | OPEN   | included | included | FASE 2 | abr27 | 269.000€  |
| 502 | 5 | Fifth Floor  | CENTER | 2 | 2 | 70 M2    | min 20 m2 | WEST | undeground | OPEN   | included | included | FASE 2 | abr27 | 259.000€  |
| 503 | 5 | Fifth Floor  | CENTER | 2 | 2 | 70 M2    | min 20 m2 | WEST | undeground | OPEN   | included | included | FASE 2 | abr27 | 259.000€  |
| 504 | 5 | Fifth Floor  | CENTER | 2 | 2 | 70 M2    | min 20 m2 | WEST | undeground | OPEN   | included | included | FASE 2 | abr27 | 259.000€  |
| 505 | 5 | Fifth Floor  | CENTER | 2 | 2 | 70 M2    | min 20 m2 | WEST | undeground | OPEN   | included | included | FASE 1 | dic26 | 259.000€  |

| 510     5     Fifth Floor     CENTER     2     2     70 M2     min 20 m2     EAST     undeground     OPEN     included     included     FASE 1                                                                                                                                                                                                                                                                                                                                                                                                     | dic26<br>dic26<br>dic26<br>dic26<br>dic26<br>dic26 | 259.000 €<br>259.000 €<br>259.000 €<br>289.000 €<br>259.000 €<br>244.000 € |
|----------------------------------------------------------------------------------------------------------------------------------------------------------------------------------------------------------------------------------------------------------------------------------------------------------------------------------------------------------------------------------------------------------------------------------------------------------------------------------------------------------------------------------------------------|----------------------------------------------------|----------------------------------------------------------------------------|
| 508       5       Fifth Floor       CENTER       2       2       70 M2       min 20 m2       WEST       undeground       OPEN       included       included       FASE 1         509       5       Fifth Floor       CORNER SP       2       2       73,40 m2       69,85 m2       SOUTH/W       undeground       OPEN       included       included       FASE 1         510       5       Fifth Floor       CENTER       2       2       70 M2       min 20 m2       EAST       undeground       OPEN       included       included       FASE 1 | dic26<br>dic26<br>dic26<br>dic26                   | 259.000 €<br>289.000 €<br>259.000 €                                        |
| 509       5       Fifth Floor       CORNER SP       2       2       73,40 m2       69,85 m2       SOUTH/W       undeground       OPEN       included       included       FASE 1         510       5       Fifth Floor       CENTER       2       2       70 M2       min 20 m2       EAST       undeground       OPEN       included       included       FASE 1                                                                                                                                                                                  | dic26<br>dic26<br>dic26                            | 289.000 €<br>259.000 €                                                     |
| 510     5     Fifth Floor     CENTER     2     2     70 M2     min 20 m2     EAST     undeground     OPEN     included     included     FASE 1                                                                                                                                                                                                                                                                                                                                                                                                     | dic26<br>dic26                                     | 259.000€                                                                   |
|                                                                                                                                                                                                                                                                                                                                                                                                                                                                                                                                                    | dic26                                              |                                                                            |
|                                                                                                                                                                                                                                                                                                                                                                                                                                                                                                                                                    |                                                    | 244 000 6                                                                  |
| 511     5     Fifth Floor     CENTER     2     2     70 M2     min 20 m2     EAST     undeground     OPEN     included     included     FASE 1                                                                                                                                                                                                                                                                                                                                                                                                     | die 20                                             | 244.000 €                                                                  |
| 512       5       Fifth Floor       CENTER       2       2       70 M2       min 20 m2       EAST       undeground       OPEN       included       included       FASE 1                                                                                                                                                                                                                                                                                                                                                                           | aic20                                              | 244.000 €                                                                  |
| 513       5       Fifth Floor       CENTER       2       2       70 M2       min 20 m2       EAST       undeground       OPEN       included       included       FASE 1                                                                                                                                                                                                                                                                                                                                                                           | dic26                                              | 244.000 €                                                                  |
| 514       5       Fifth Floor       CENTER       2       2       70 M2       min 20 m2       EAST       undeground       OPEN       included       included       FASE 2                                                                                                                                                                                                                                                                                                                                                                           | abr27                                              | 244.000 €                                                                  |
| 515       5       Fifth Floor       CENTER       2       2       70 M2       min 20 m2       EAST       undeground       OPEN       included       included       FASE 2                                                                                                                                                                                                                                                                                                                                                                           | abr27                                              | 254.000€                                                                   |
| 601       6       Sixt Floor       CENTER       2       2       70 M2       min 20 m2       WEST       undeground       OPEN       included       included       FASE 2                                                                                                                                                                                                                                                                                                                                                                            | abr27                                              | 285.000€                                                                   |
| 602       6       Sixt Floor       CENTER       2       2       70 M2       min 20 m2       WEST       undeground       OPEN       included       included       FASE 2                                                                                                                                                                                                                                                                                                                                                                            | abr27                                              | 264.000€                                                                   |
| 603         6         Sixt Floor         CENTER         2         2         70 M2         min 20 m2         WEST         undeground         OPEN         included         included         FASE 2                                                                                                                                                                                                                                                                                                                                                  | abr27                                              | 264.000€                                                                   |
| 604         6         Sixt Floor         CENTER         2         2         70 M2         min 20 m2         WEST         undeground         OPEN         included         included         FASE 1                                                                                                                                                                                                                                                                                                                                                  | dic26                                              | 264.000€                                                                   |
| 605       6       Sixt Floor       CENTER       2       2       70 M2       min 20 m2       WEST       undeground       OPEN       included       included       FASE 1                                                                                                                                                                                                                                                                                                                                                                            | dic26                                              | 264.000€                                                                   |
| 606         6         Sixt Floor         CENTER         2         2         70 M2         min 20 m2         WEST         undeground         OPEN         included         included         FASE 1                                                                                                                                                                                                                                                                                                                                                  | dic26                                              | 264.000€                                                                   |
| 607         6         Sixt Floor         CENTER         2         2         70 M2         SOUTH/W         undeground         OPEN         included         included         FASE 1                                                                                                                                                                                                                                                                                                                                                                 | dic26                                              | 289.000€                                                                   |
| 608       6       Sixt Floor       CENTER       2       2       70 M2       EAST/S       undeground       OPEN       included       included       FASE 1                                                                                                                                                                                                                                                                                                                                                                                          | dic26                                              | 279.000€                                                                   |
| 609       6       Sixt Floor       CENTER       2       2       70,20 M2       20,80 M2 +       EAST       undeground       & 73 m2 SOLARIUM       included       included       FASE 1                                                                                                                                                                                                                                                                                                                                                            | dic26                                              | 279.000€                                                                   |
| 610       6       Sixt Floor       CENTER       2       2       70 M2       min 20 m2 +       EAST       undeground       & 73 m2 SOLARIUM       included       included       FASE 1                                                                                                                                                                                                                                                                                                                                                              | dic26                                              | 279.000€                                                                   |
| 611       6       Sixt Floor       CENTER       2       2       70 M2       min 20 m2       EAST       undeground       OPEN       included       included       FASE 2                                                                                                                                                                                                                                                                                                                                                                            | abr27                                              | 249.000€                                                                   |
| 612       6       Sixt Floor       CENTER       2       2       70 M2       min 20 m2       EAST       undeground       OPEN       included       included       FASE 2                                                                                                                                                                                                                                                                                                                                                                            | abr27                                              | 259.000€                                                                   |
| 701     7     Penthouse     CENTER     2     2     70 M2     WEST     undeground     OPEN     included     included     FASE 2                                                                                                                                                                                                                                                                                                                                                                                                                     | abr27                                              | 309.000€                                                                   |
| 702       7       Penthouse       CENTER       2       2       70 M2       min 20 m2 +       WEST       undeground       & 73 m2 SOLARIUM       included       included       FASE 2                                                                                                                                                                                                                                                                                                                                                               | abr27                                              | 289.000€                                                                   |
| 703       7       Penthouse       CENTER       2       2       70 M2       min 20 m2 + s       WEST       undeground       & 73 m2 SOLARIUM       included       included       FASE 1                                                                                                                                                                                                                                                                                                                                                             | dic26                                              | 289.000€                                                                   |
| 704       7       Penthouse       CENTER       2       2       70,20 M2       19,16 m2 +       WEST       undeground       & 75 m2 SOLARIUM       included       included       FASE 1                                                                                                                                                                                                                                                                                                                                                             | dic26                                              | 289.000€                                                                   |
| 705     7     Penthouse     CENTER     2     2     70 M2     min 100 m2     EAST / S     undeground     OPEN     included     included     FASE 1                                                                                                                                                                                                                                                                                                                                                                                                  | dic26                                              | 329.000€                                                                   |
| 706     7     Penthouse     CENTER     2     2     70 M2     EAST     undeground     OPEN     included     included     FASE 2                                                                                                                                                                                                                                                                                                                                                                                                                     | abr27                                              | 289.000€                                                                   |