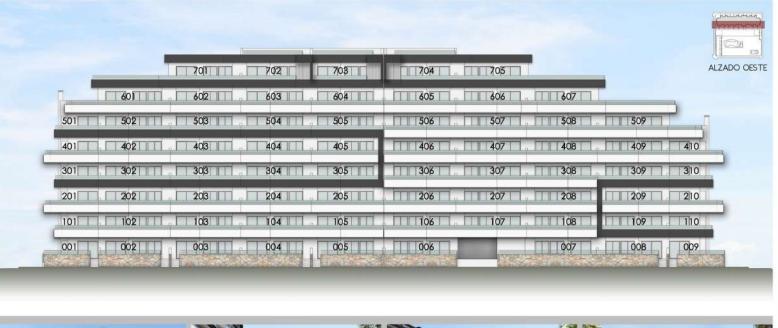

|     |   |              |        |     |      | DL       | JLY SA     | N MIG       | UEL C      | <b>DE SALINA</b>  | S         |                  |        |          |           |
|-----|---|--------------|--------|-----|------|----------|------------|-------------|------------|-------------------|-----------|------------------|--------|----------|-----------|
| APP |   | Floor        | Model  | Bed | Bath | m2 Built | m2 terrace | Orientation | Parking    | storage/bike area | Furniture | A/C &White Goods | FASE   | delivery | PRICE     |
| 1   | 0 | Ground Floor | CORNER | 2   | 2    | 75 m2    | min 65 m2  | WEST        | undeground | OPEN              | included  | included         | FASE 2 | abr27    | 289.000€  |
| 2   | 0 | Ground Floor | CENTER | 2   | 2    | 70 M2    | min 65 m2  | WEST        | undeground | OPEN              | included  | included         | FASE 2 | abr27    | 269.000€  |
| 3   | 0 | Ground Floor | CENTER | 2   | 2    | 70 M2    | min 65 m2  | WEST        | undeground | OPEN              | included  | included         | FASE 2 | abr27    | 269.000€  |
| 4   | 0 | Ground Floor | CENTER | 2   | 2    | 70 M2    | min 65 m2  | WEST        | undeground | OPEN              | included  | included         | FASE 2 | abr27    | 269.000€  |
| 5   | 0 | Ground Floor | CENTER | 2   | 2    | 70 M2    | min 65 m2  | WEST        | undeground | OPEN              | included  | included         | FASE 1 | dic26    | 269.000€  |
| 6   | 0 | Ground Floor | CENTER | 2   | 2    | 70 M2    | min 65 m2  | WEST        | undeground | OPEN              | included  | included         | FASE 1 | dic26    | 269.000€  |
| 7   | 0 | Ground Floor | CENTER | 2   | 2    | 70 M2    | min 65 m2  | WEST        | undeground | OPEN              | included  | included         | FASE 1 | dic26    | 269.000€  |
| 8   | 0 | Ground Floor | CENTER | 2   | 2    | 70 M2    | min 65 m2  | WEST        | undeground | OPEN              | included  | included         | FASE 1 | dic26    | 269.000€  |
| 9   | 0 | Ground Floor | CORNER | 2   | 2    | 75 m2    | min 65 m2  | WEST        | undeground | OPEN              | included  | included         | FASE 1 | dic26    | 299.000€  |
| 10  | 0 | Ground Floor | CENTER | 2   | 2    | 70 M2    | min 35 m2  | EAST        | undeground | OPEN              | included  | included         | FASE 1 | dic26    | 244.000€  |
| 11  | 0 | Ground Floor | CENTER | 2   | 2    | 70 M2    | min 35 m2  | EAST        | undeground | OPEN              | included  | included         | FASE 1 | dic26    | 239.000€  |
| 12  | 0 | Ground Floor | CENTER | 2   | 2    | 70 M2    | min 35 m2  | EAST        | undeground | OPEN              | included  | included         | FASE 1 | dic26    | 239.000€  |
| 13  | 0 | Ground Floor | CENTER | 2   | 2    | 70 M2    | min 35 m2  | EAST        | undeground | OPEN              | included  | included         | FASE 1 | dic26    | 239.000€  |
| 14  | 0 | Ground Floor | CENTER | 2   | 2    | 70 M2    | min 35 m2  | EAST        | undeground | OPEN              | included  | included         | FASE 2 | abr27    | 239.000€  |
| 15  | 0 | Ground Floor | CENTER | 2   | 2    | 70 M2    | min 35 m2  | EAST        | undeground | OPEN              | included  | included         | FASE 2 | abr27    | 239.000€  |
| 101 | 1 | First Floor  | CORNER | 2   | 2    | 75 m2    | min 20 m2  | WEST        | undeground | OPEN              | included  | included         | FASE 2 | abr27    | 249.000€  |
| 102 | 1 | First Floor  | CENTER | 2   | 2    | 70 M2    | min 20 m2  | WEST        | undeground | OPEN              | included  | included         | FASE 2 | abr27    | 239.000€  |
| 103 | 1 | First Floor  | CENTER | 2   | 2    | 70 M2    | min 20 m2  | WEST        | undeground | OPEN              | included  | included         | FASE 2 | abr27    | 239.000€  |
| 104 | 1 | First Floor  | CENTER | 2   | 2    | 70 M2    | min 20 m2  | WEST        | undeground | OPEN              | included  | included         | FASE 2 | abr27    | 239.000€  |
| 105 | 1 | First Floor  | CENTER | 2   | 2    | 70 M2    | min 20 m2  | WEST        | undeground | OPEN              | included  | included         | FASE 1 | dic26    | 239.000€  |
| 106 | 1 | First Floor  | CENTER | 2   | 2    | 70 M2    | min 20 m2  | WEST        | undeground | OPEN              | included  | included         | FASE 1 | dic26    | 239.000€  |
| 107 | 1 | First Floor  | CENTER | 2   | 2    | 70 M2    | min 20 m2  | WEST        | undeground | OPEN              | included  | included         | FASE 1 | dic26    | 239.000€  |
| 108 | 1 | First Floor  | CENTER | 2   | 2    | 70 M2    | min 20 m2  | WEST        | undeground | OPEN              | included  | included         | FASE 1 | dic26    | 239.000€  |
| 109 | 1 | First Floor  | CENTER | 2   | 2    | 70 M2    | min 20 m2  | WEST        | undeground | OPEN              | included  | included         | FASE 1 | dic26    | 239.000€  |
| 110 | 1 | First Floor  | CORNER | 2   | 2    | 75 m2    | min 20 m2  | WEST        | undeground | OPEN              | included  | included         | FASE 1 | dic26    | 259.000€  |
| 111 | 1 | First Floor  | CENTER | 2   | 2    | 70 M2    | min 20 m2  | EAST        | OUTSIDE    | CLOSED            | included  | included         | FASE 1 | dic26    | 224.000€  |
| 112 | 1 | First Floor  | CENTER | 2   | 2    | 70 M2    | min 20 m2  | EAST        | OUTSIDE    | CLOSED            | included  | included         | FASE 1 | dic26    | 219.000€  |
| 113 | 1 | First Floor  | CENTER | 2   | 2    | 70 M2    | min 20 m2  | EAST        | OUTSIDE    | CLOSED            | included  | included         | FASE 1 | dic26    | 219.000€  |
| 114 | 1 | First Floor  | CENTER | 2   | 2    | 70 M2    | min 20 m2  | EAST        | OUTSIDE    | CLOSED            | included  | included         | FASE 1 | dic26    | 219.000€  |
| 115 | 1 | First Floor  | CENTER | 2   | 2    | 70 M2    | min 20 m2  | EAST        | OUTSIDE    | CLOSED            | included  | included         | FASE 2 | abr27    | 219.000€  |
| 116 | 1 | First Floor  | CENTER | 2   | 2    | 70 M2    | min 20 m2  | EAST        | OUTSIDE    | CLOSED            | included  | included         | FASE 2 | abr27    | 224.000 € |
| 201 | 2 | Second FI    | CORNER | 2   | 2    | 75 m2    | min 20 m2  | WEST        | undeground | OPEN              | included  | included         | FASE 2 | abr27    | 254.000€  |
| 202 | 2 | Second FI    | CENTER | 2   | 2    | 70 M2    | min 20 m2  | WEST        | undeground | OPEN              | included  | included         | FASE 2 | abr27    | 244.000€  |
| 203 | 2 | Second FI    | CENTER | 2   | 2    | 70 M2    | min 20 m2  | WEST        | undeground | OPEN              | included  | included         | FASE 2 | abr27    | 244.000€  |
| 204 | 2 | Second FI    | CENTER | 2   | 2    | 70 M2    | min 20 m2  | WEST        | undeground | OPEN              | included  | included         | FASE 2 | abr27    | 244.000€  |
| 205 | 2 | Second FI    | CENTER | 2   | 2    | 70 M2    | min 20 m2  | WEST        | undeground | OPEN              | included  | included         | FASE 1 | dic26    | 244.000€  |
| 206 | 2 | Second FI    | CENTER | 2   | 2    | 70 M2    | min 20 m2  | WEST        | undeground | OPEN              | included  | included         | FASE 1 | dic26    | 244.000€  |
| 207 | 2 | Second FI    | CENTER | 2   | 2    | 70 M2    | min 20 m2  | WEST        | undeground | OPEN              | included  | included         | FASE 1 | dic26    | 244.000€  |
| 208 | 2 | Second FI    | CENTER | 2   | 2    | 70,20 m2 | 22,80 m2   | WEST        | undeground | OPEN              | included  | included         | FASE 1 | dic26    | 244.000€  |
| 209 | 2 | Second FI    | CENTER | 2   | 2    | 70 M2    | min 20 m2  | WEST        | undeground | OPEN              | included  | included         | FASE 1 | dic26    | 244.000€  |
| 210 | 2 | Second FI    | CORNER | 2   | 2    | 75,69 m2 | 23,92 m2   | WEST        | undeground | OPEN              | included  | included         | FASE 1 | dic26    | 264.000€  |

| 211 | 2 | Second FI    | CENTER | 2 | 2 | 70 M2    | min 20 m2 | EAST | OUTSIDE    | CLOSED | included | included | FASE 1 | dic26 | 229.000€  |
|-----|---|--------------|--------|---|---|----------|-----------|------|------------|--------|----------|----------|--------|-------|-----------|
| 212 | 2 | Second FI    | CENTER | 2 | 2 | 70,20 m2 | 22,78 m2  | EAST | OUTSIDE    | CLOSED | included | included | FASE 1 | dic26 | 225.000€  |
| 213 | 2 | Second Fl    | CENTER | 2 | 2 | 70 M2    | min 20 m2 | EAST | OUTSIDE    | CLOSED | included | included | FASE 1 | dic26 | 225.000€  |
| 214 | 2 | Second FI    | CENTER | 2 | 2 | 70 M2    | min 20 m2 | EAST | OUTSIDE    | CLOSED | included | included | FASE 1 | dic26 | 225.000€  |
| 215 | 2 | Second FI    | CENTER | 2 | 2 | 70 M2    | min 20 m2 | EAST | OUTSIDE    | CLOSED | included | included | FASE 2 | abr27 | 225.000€  |
| 216 | 2 | Second FI    | CENTER | 2 | 2 | 70 M2    | min 20 m2 | EAST | OUTSIDE    | CLOSED | included | included | FASE 2 | abr27 | 229.000 € |
| 301 | 3 | Third Floor  | CORNER | 2 | 2 | 75 m2    | min 20 m2 | WEST | undeground | OPEN   | included | included | FASE 2 | abr27 | 259.000€  |
| 302 | 3 | Third Floor  | CENTER | 2 | 2 | 70 M2    | min 20 m2 | WEST | undeground | OPEN   | included | included | FASE 2 | abr27 | 249.000€  |
| 303 | 3 | Third Floor  | CENTER | 2 | 2 | 70 M2    | min 20 m2 | WEST | undeground | OPEN   | included | included | FASE 2 | abr27 | 249.000€  |
| 304 | 3 | Third Floor  | CENTER | 2 | 2 | 70 M2    | min 20 m2 | WEST | undeground | OPEN   | included | included | FASE 2 | abr27 | 249.000€  |
| 305 | 3 | Third Floor  | CENTER | 2 | 2 | 70 M2    | min 20 m2 | WEST | undeground | OPEN   | included | included | FASE 1 | dic26 | 249.000€  |
| 306 | 3 | Third Floor  | CENTER | 2 | 2 | 70 M2    | min 20 m2 | WEST | undeground | OPEN   | included | included | FASE 1 | dic26 | 249.000€  |
| 307 | 3 | Third Floor  | CENTER | 2 | 2 | 70 M2    | min 20 m2 | WEST | undeground | OPEN   | included | included | FASE 1 | dic26 | 249.000€  |
| 308 | 3 | Third Floor  | CENTER | 2 | 2 | 70 M2    | min 20 m2 | WEST | undeground | OPEN   | included | included | FASE 1 | dic26 | 249.000€  |
| 309 | 3 | Third Floor  | CENTER | 2 | 2 | 70 M2    | min 20 m2 | WEST | undeground | OPEN   | included | included | FASE 1 | dic26 | 249.000€  |
| 310 | 3 | Third Floor  | CORNER | 2 | 2 | 75 m2    | min 20 m2 | WEST | undeground | OPEN   | included | included | FASE 1 | dic26 | 269.000€  |
| 311 | 3 | Third Floor  | CENTER | 2 | 2 | 70 M2    | min 20 m2 | EAST | undeground | OPEN   | included | included | FASE 1 | dic26 | 239.000€  |
| 312 | 3 | Third Floor  | CENTER | 2 | 2 | 70 M2    | min 20 m2 | EAST | OUTSIDE    | CLOSED | included | included | FASE 1 | dic26 | 229.000 € |
| 313 | 3 | Third Floor  | CENTER | 2 | 2 | 70 M2    | min 20 m2 | EAST | OUTSIDE    | CLOSED | included | included | FASE 1 | dic26 | 229.000€  |
| 314 | 3 | Third Floor  | CENTER | 2 | 2 | 70 M2    | min 20 m2 | EAST | OUTSIDE    | CLOSED | included | included | FASE 1 | dic26 | 229.000€  |
| 315 | 3 | Third Floor  | CENTER | 2 | 2 | 70 M2    | min 20 m2 | EAST | OUTSIDE    | CLOSED | included | included | FASE 2 | abr27 | 224.000€  |
| 316 | 3 | Third Floor  | CENTER | 2 | 2 | 70 M2    | min 20 m2 | EAST | undeground | OPEN   | included | included | FASE 2 | abr27 | 239.000 € |
| 401 | 4 | Fourth Floor | CORNER | 2 | 2 | 75 m2    | min 20 m2 | WEST | undeground | OPEN   | included | included | FASE 2 | abr27 | 264.000€  |
| 402 | 4 | Fourth Floor | CENTER | 2 | 2 | 70 M2    | min 20 m2 | WEST | undeground | OPEN   | included | included | FASE 2 | abr27 | 254.000 € |
| 403 | 4 | Fourth Floor | CENTER | 2 | 2 | 70 M2    | min 20 m2 | WEST | undeground | OPEN   | included | included | FASE 2 | abr27 | 254.000€  |
| 404 | 4 | Fourth Floor | CENTER | 2 | 2 | 70 M2    | min 20 m2 | WEST | undeground | OPEN   | included | included | FASE 2 | abr27 | 254.000€  |
| 405 | 4 | Fourth Floor | CENTER | 2 | 2 | 70 M2    | min 20 m2 | WEST | undeground | OPEN   | included | included | FASE 1 | dic26 | 254.000 € |
| 406 | 4 | Fourth Floor | CENTER | 2 | 2 | 70 M2    | min 20 m2 | WEST | undeground | OPEN   | included | included | FASE 1 | dic26 | 254.000€  |
| 407 | 4 | Fourth Floor | CENTER | 2 | 2 | 70 M2    | min 20 m2 | WEST | undeground | OPEN   | included | included | FASE 1 | dic26 | 254.000€  |
| 408 | 4 | Fourth Floor | CENTER | 2 | 2 | 70 M2    | min 20 m2 | WEST | undeground | OPEN   | included | included | FASE 1 | dic26 | 254.000€  |
| 409 | 4 | Fourth Floor | CENTER | 2 | 2 | 70 M2    | min 20 m2 | WEST | undeground | OPEN   | included | included | FASE 1 | dic26 | 254.000€  |
| 410 | 4 | Fourth Floor | CORNER | 2 | 2 | 75 m2    | min 20 m2 | WEST | undeground | OPEN   | included | included | FASE 1 | dic26 | 279.000€  |
| 411 | 4 | Fourth Floor | CENTER | 2 | 2 | 70 M2    | min 20 m2 | EAST | undeground | OPEN   | included | included | FASE 1 | dic26 | 249.000€  |
| 412 | 4 | Fourth Floor | CENTER | 2 | 2 | 70 M2    | min 20 m2 | EAST | undeground | OPEN   | included | included | FASE 1 | dic26 | 239.000€  |
| 413 | 4 | Fourth Floor | CENTER | 2 | 2 | 70 M2    | min 20 m2 | EAST | undeground | OPEN   | included | included | FASE 1 | dic26 | 239.000€  |
| 414 | 4 | Fourth Floor | CENTER | 2 | 2 | 70 M2    | min 20 m2 | EAST | undeground | OPEN   | included | included | FASE 1 | dic26 | 239.000€  |
| 415 | 4 | Fourth Floor | CENTER | 2 | 2 | 70 M2    | min 20 m2 | EAST | undeground | OPEN   | included | included | FASE 2 | abr27 | 239.000€  |
| 416 | 4 | Fourth Floor | CENTER | 2 | 2 | 70 M2    | min 20 m2 | EAST | undeground | OPEN   | included | included | FASE 2 | abr27 | 249.000€  |
| 501 | 5 | Fifth Floor  | CORNER | 2 | 2 | 75 m2    | min 20 m2 | WEST | undeground | OPEN   | included | included | FASE 2 | abr27 | 269.000€  |
| 502 | 5 | Fifth Floor  | CENTER | 2 | 2 | 70 M2    | min 20 m2 | WEST | undeground | OPEN   | included | included | FASE 2 | abr27 | 259.000€  |
| 503 | 5 | Fifth Floor  | CENTER | 2 | 2 | 70 M2    | min 20 m2 | WEST | undeground | OPEN   | included | included | FASE 2 | abr27 | 259.000€  |
| 504 | 5 | Fifth Floor  | CENTER | 2 | 2 | 70 M2    | min 20 m2 | WEST | undeground | OPEN   | included | included | FASE 2 | abr27 | 259.000€  |
| 505 | 5 | Fifth Floor  | CENTER | 2 | 2 | 70 M2    | min 20 m2 | WEST | undeground | OPEN   | included | included | FASE 1 | dic26 | 259.000€  |

| 510     5     Fifth Floor     CENTER     2     2     70 M2     min 20 m2     EAST     undeground     OPEN     included     included     FASE 1                                                                                                                                                                                                                                                                                                                                                                                                     | dic26<br>dic26<br>dic26<br>dic26<br>dic26<br>dic26 | 259.000 €<br>259.000 €<br>259.000 €<br>289.000 €<br>259.000 €<br>244.000 € |
|----------------------------------------------------------------------------------------------------------------------------------------------------------------------------------------------------------------------------------------------------------------------------------------------------------------------------------------------------------------------------------------------------------------------------------------------------------------------------------------------------------------------------------------------------|----------------------------------------------------|----------------------------------------------------------------------------|
| 508       5       Fifth Floor       CENTER       2       2       70 M2       min 20 m2       WEST       undeground       OPEN       included       included       FASE 1         509       5       Fifth Floor       CORNER SP       2       2       73,40 m2       69,85 m2       SOUTH/W       undeground       OPEN       included       included       FASE 1         510       5       Fifth Floor       CENTER       2       2       70 M2       min 20 m2       EAST       undeground       OPEN       included       included       FASE 1 | dic26<br>dic26<br>dic26<br>dic26                   | 259.000 €<br>289.000 €<br>259.000 €                                        |
| 509       5       Fifth Floor       CORNER SP       2       2       73,40 m2       69,85 m2       SOUTH/W       undeground       OPEN       included       included       FASE 1         510       5       Fifth Floor       CENTER       2       2       70 M2       min 20 m2       EAST       undeground       OPEN       included       included       FASE 1                                                                                                                                                                                  | dic26<br>dic26<br>dic26                            | 289.000 €<br>259.000 €                                                     |
| 510     5     Fifth Floor     CENTER     2     2     70 M2     min 20 m2     EAST     undeground     OPEN     included     included     FASE 1                                                                                                                                                                                                                                                                                                                                                                                                     | dic26<br>dic26                                     | 259.000€                                                                   |
|                                                                                                                                                                                                                                                                                                                                                                                                                                                                                                                                                    | dic26                                              |                                                                            |
|                                                                                                                                                                                                                                                                                                                                                                                                                                                                                                                                                    |                                                    | 244 000 6                                                                  |
| 511     5     Fifth Floor     CENTER     2     2     70 M2     min 20 m2     EAST     undeground     OPEN     included     included     FASE 1                                                                                                                                                                                                                                                                                                                                                                                                     | die 20                                             | 244.000 €                                                                  |
| 512       5       Fifth Floor       CENTER       2       2       70 M2       min 20 m2       EAST       undeground       OPEN       included       included       FASE 1                                                                                                                                                                                                                                                                                                                                                                           | aic20                                              | 244.000 €                                                                  |
| 513       5       Fifth Floor       CENTER       2       2       70 M2       min 20 m2       EAST       undeground       OPEN       included       included       FASE 1                                                                                                                                                                                                                                                                                                                                                                           | dic26                                              | 244.000 €                                                                  |
| 514       5       Fifth Floor       CENTER       2       2       70 M2       min 20 m2       EAST       undeground       OPEN       included       included       FASE 2                                                                                                                                                                                                                                                                                                                                                                           | abr27                                              | 244.000 €                                                                  |
| 515       5       Fifth Floor       CENTER       2       2       70 M2       min 20 m2       EAST       undeground       OPEN       included       included       FASE 2                                                                                                                                                                                                                                                                                                                                                                           | abr27                                              | 254.000€                                                                   |
| 601       6       Sixt Floor       CENTER       2       2       70 M2       min 20 m2       WEST       undeground       OPEN       included       included       FASE 2                                                                                                                                                                                                                                                                                                                                                                            | abr27                                              | 285.000€                                                                   |
| 602       6       Sixt Floor       CENTER       2       2       70 M2       min 20 m2       WEST       undeground       OPEN       included       included       FASE 2                                                                                                                                                                                                                                                                                                                                                                            | abr27                                              | 264.000€                                                                   |
| 603         6         Sixt Floor         CENTER         2         2         70 M2         min 20 m2         WEST         undeground         OPEN         included         included         FASE 2                                                                                                                                                                                                                                                                                                                                                  | abr27                                              | 264.000€                                                                   |
| 604         6         Sixt Floor         CENTER         2         2         70 M2         min 20 m2         WEST         undeground         OPEN         included         included         FASE 1                                                                                                                                                                                                                                                                                                                                                  | dic26                                              | 264.000€                                                                   |
| 605       6       Sixt Floor       CENTER       2       2       70 M2       min 20 m2       WEST       undeground       OPEN       included       included       FASE 1                                                                                                                                                                                                                                                                                                                                                                            | dic26                                              | 264.000€                                                                   |
| 606         6         Sixt Floor         CENTER         2         2         70 M2         min 20 m2         WEST         undeground         OPEN         included         included         FASE 1                                                                                                                                                                                                                                                                                                                                                  | dic26                                              | 264.000€                                                                   |
| 607         6         Sixt Floor         CENTER         2         2         70 M2         SOUTH/W         undeground         OPEN         included         included         FASE 1                                                                                                                                                                                                                                                                                                                                                                 | dic26                                              | 289.000€                                                                   |
| 608       6       Sixt Floor       CENTER       2       2       70 M2       EAST/S       undeground       OPEN       included       included       FASE 1                                                                                                                                                                                                                                                                                                                                                                                          | dic26                                              | 279.000€                                                                   |
| 609       6       Sixt Floor       CENTER       2       2       70,20 M2       20,80 M2 +       EAST       undeground       & 73 m2 SOLARIUM       included       included       FASE 1                                                                                                                                                                                                                                                                                                                                                            | dic26                                              | 279.000€                                                                   |
| 610       6       Sixt Floor       CENTER       2       2       70 M2       min 20 m2 +       EAST       undeground       & 73 m2 SOLARIUM       included       included       FASE 1                                                                                                                                                                                                                                                                                                                                                              | dic26                                              | 279.000€                                                                   |
| 611       6       Sixt Floor       CENTER       2       2       70 M2       min 20 m2       EAST       undeground       OPEN       included       included       FASE 2                                                                                                                                                                                                                                                                                                                                                                            | abr27                                              | 249.000€                                                                   |
| 612       6       Sixt Floor       CENTER       2       2       70 M2       min 20 m2       EAST       undeground       OPEN       included       included       FASE 2                                                                                                                                                                                                                                                                                                                                                                            | abr27                                              | 259.000€                                                                   |
| 701     7     Penthouse     CENTER     2     2     70 M2     WEST     undeground     OPEN     included     included     FASE 2                                                                                                                                                                                                                                                                                                                                                                                                                     | abr27                                              | 309.000€                                                                   |
| 702       7       Penthouse       CENTER       2       2       70 M2       min 20 m2 +       WEST       undeground       & 73 m2 SOLARIUM       included       included       FASE 2                                                                                                                                                                                                                                                                                                                                                               | abr27                                              | 289.000€                                                                   |
| 703       7       Penthouse       CENTER       2       2       70 M2       min 20 m2 + s       WEST       undeground       & 73 m2 SOLARIUM       included       included       FASE 1                                                                                                                                                                                                                                                                                                                                                             | dic26                                              | 289.000€                                                                   |
| 704       7       Penthouse       CENTER       2       2       70,20 M2       19,16 m2 +       WEST       undeground       & 75 m2 SOLARIUM       included       included       FASE 1                                                                                                                                                                                                                                                                                                                                                             | dic26                                              | 289.000€                                                                   |
| 705     7     Penthouse     CENTER     2     2     70 M2     min 100 m2     EAST / S     undeground     OPEN     included     included     FASE 1                                                                                                                                                                                                                                                                                                                                                                                                  | dic26                                              | 329.000€                                                                   |
| 706     7     Penthouse     CENTER     2     2     70 M2     EAST     undeground     OPEN     included     included     FASE 2                                                                                                                                                                                                                                                                                                                                                                                                                     | abr27                                              | 289.000€                                                                   |