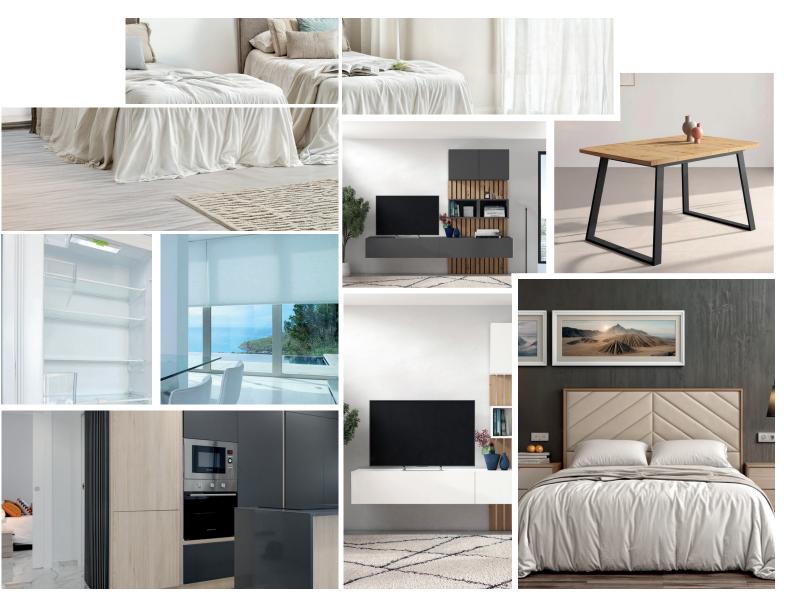

# PACK SAN MIGUEL

#### LIVING ROOM | SALÓN

Sofa | Sofá Coffee table | Mesa centro TV cabinet | Mueble de TV

æ

### DINING ROOM | COMEDOR

Dining table | Mesa de comedor 4x Chairs | 4x Sillas

Upholstered base in 3D | Base tapizada 3D Pack: mattres + pillow | Pack: colchón + almohada Upholstered headboard | Cabezal tapizado cama 2x Bedside table | 2x Mesita auxiliar

## 2ND BEDROOM | DORMITORIO II

 2x Bed Base | 2x Somier

 2x Pack: mattres + pillow | 2x Pack: colchón + almohada

 2x Upholstered headboard | 2x Cabezal tapizado

 Bedside table | Mesita auxiliar

### **SMALL APPLIANCES | PACK ELEDOMÉSTICOS**

Built - in Combi Fridge 177x53cm | Combi integrable 177x53cm Induction hob | Vitrocerámica inducción 3 zonas Oven 60cm | Horno 60cm Extractor hood 90cm | Campana decorativa 90cm Built - in microwave | Microondas integrable Built - in dishwasher 60cm | Lavavajillas integrable 60cm White Washing machine 7k | Lavadora blanca 7k